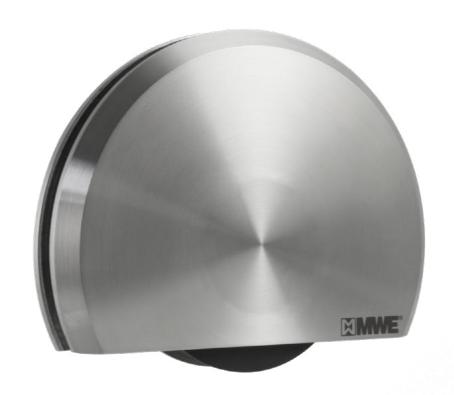

## TERRA M XL ST. 1063.TM.XL

Representative entrances and passage ways can be restaged impressively by huge door elements. MWE's XL construction, engineered by the system Terra M, was especially designed and constructed for this purpose. In this way, door leaves up to 440 kg can be moved. The planner thereby has new possibilities regarding size and choice of material for the door elements. The sliding door system is equipped with a floor runner that can be attached to the floor in different ways. You can screw them, glue them or even let them into the floor, which provides accessibility in the sliding door area. The entire weight of the door leaf (maximum 440 kg) is also transferred to the floor and relieves the walls and ceiling.

## Overview:

- + For extremely large and heavy door leaves up to 440 kg
- + System with floor track
- + Weight of door leaf is transmitted directly to the floor
- + No visible screw connections
- + Glued, bolted or flushmounted floor track available