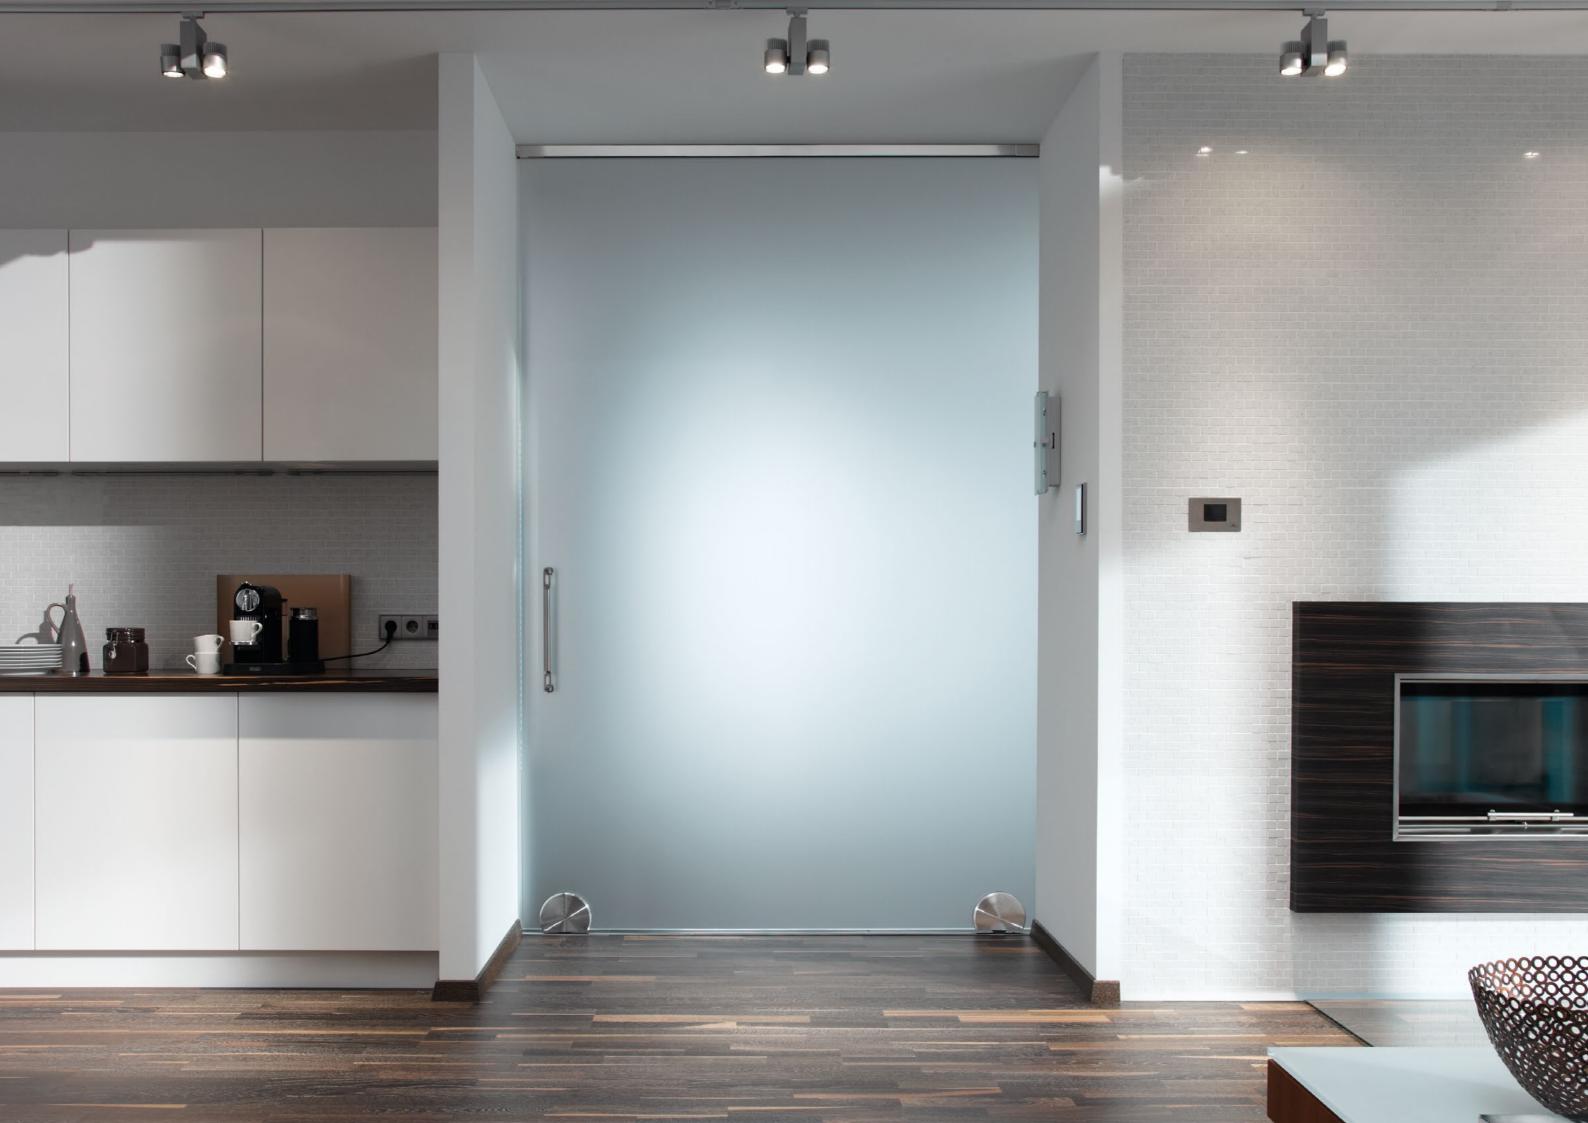

## TERRA M XL ST. 1063.TM.XL

Representative entrances and passage ways can be restaged impressively by huge door elements. MWE's XL construction, engineered by the system Terra M, was especially designed and constructed for this purpose. In this way, door leaves up to 440 kg can be moved. The planner thereby has new possibilities regarding size and choice of material for the door elements. The sliding door system is equipped with a floor runner that can be attached to the floor in different ways. You can screw them, glue them or even let them into the floor, which provides accessibility in the sliding door area. The entire weight of the door leaf (maximum 440 kg) is also transferred to the floor and relieves the walls and ceiling.