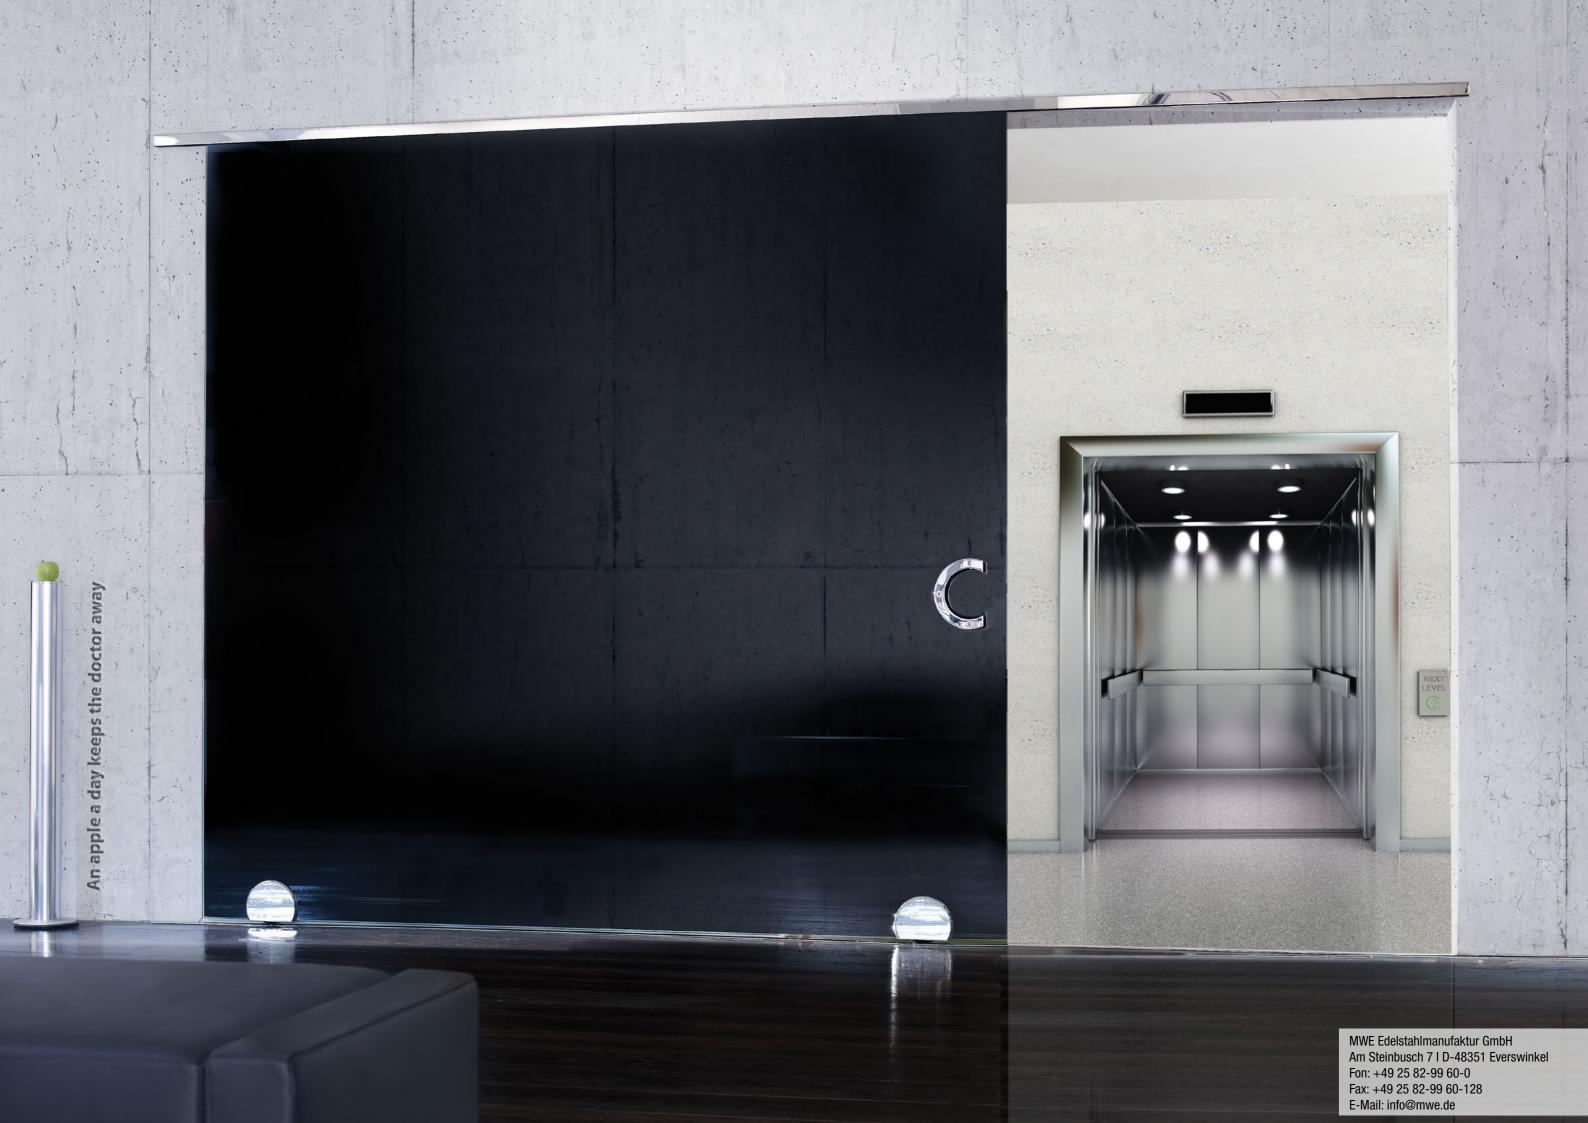

## TERRA M XL ST. 1063.TM.XL

Representative entrances and passage ways can be restaged impressively by huge door elements. MWE's XL construction, engineered by the system Terra M, was especially designed and constructed for this purpose. In this way, door leaves up to 440 kg can be moved. The planner thereby has new possibilities regarding size and choice of material for the door elements. The sliding door system is equipped with a floor runner that can be attached to the floor in different ways. You can screw them, glue them or even let them into the floor, which provides accessibility in the sliding door area. The entire weight of the door leaf (maximum 440 kg) is also transferred to the floor and relieves the walls and ceiling.

## Overview:

- + For extremely large and heavy door leaves up to 440 kg
- + System with floor track
- + Weight of door leaf is transmitted directly to the floor
- + No visible screw connections
- + Glued, bolted or flushmounted floor track available