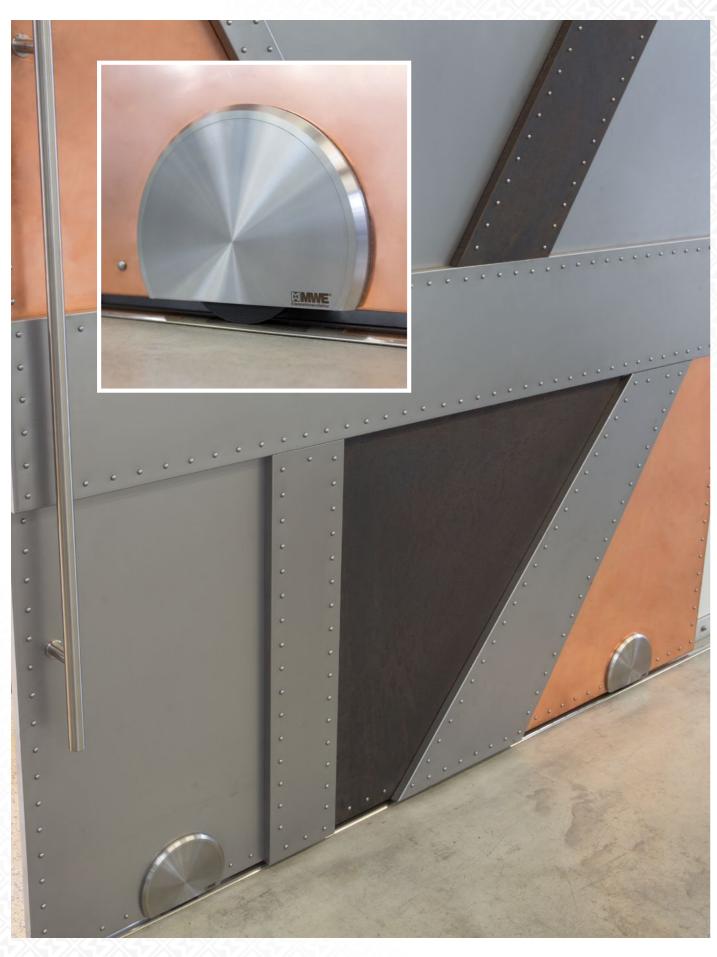

## TERRA M XL ST. 1063.TM.XL

Representative entrances and passage ways can be restaged impressively by huge door elements. MWE's XL construction, engineered by the system Terra M, was especially designed and constructed for this purpose. In this way, door leaves up to 440 kg can be moved. The planner thereby has new possibilities regarding size and choice of material for the door elements. The sliding door system is equipped with a floor runner that can be attached to the floor in different ways. You can screw them, glue them or even let them into the floor, which provides accessibility in the sliding door area. The entire weight of the door leaf (maximum 440 kg) is also transferred to the floor and relieves the walls and ceiling.

## Overview:

- + For extremely large and heavy door leaves up to 440 kg
- + System with floor track
- + Weight of door leaf is transmitted directly to the floor
- + No visible screw connections
- + Glued, bolted or flushmounted floor track available