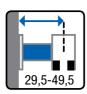

## TERRA M XL ST. 1063.TM.XL

Representative entrances and passage ways can be restaged impressively by huge door elements. MWE's XL construction, engineered by the system Terra M, was especially designed and constructed for this purpose. In this way, door leaves up to 440 kg can be moved. The planner thereby has new possibilities regarding size and choice of material for the door elements. The sliding door system is equipped with a floor runner that can be attached to the floor in different ways. You can screw them, glue them or even let them into the floor, which provides accessibility in the sliding door area. The entire weight of the door leaf (maximum 440 kg) is also transferred to the floor and relieves the walls and ceiling.