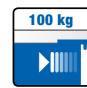

## TERRA M XL ST. 1063.TM.XL

Representative entrances and passage ways can be restaged impressively by huge door elements. MWE's XL construction, engineered by the system Terra M, was especially designed and constructed for this purpose. In this way, door leaves up to 440 kg can be moved. The planner thereby has new possibilities regarding size and choice of material for the door elements. The sliding door system is equipped with a floor runner that can be attached to the floor in different ways. You can screw them, glue them or even let them into the floor, which provides accessibility in the sliding door area. The entire weight of the door leaf (maximum 440 kg) is also transferred to the floor and relieves the walls and ceiling.

## Overview:

- + For extremely large and heavy door leaves up to 440 kg
- + System with floor track
- + Weight of door leaf is transmitted directly to the floor
- + No visible screw connections
- + Glued, bolted or flushmounted floor track available