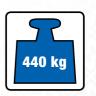

## TERRA M XL ST. 1063.TM.XL

Representative entrances and passage ways can be restaged impressively by huge door elements. MWE's XL construction, engineered by the system Terra M, was especially designed and constructed for this purpose. In this way, door leaves up to 440 kg can be moved. The planner thereby has new possibilities regarding size and choice of material for the door elements. The sliding door system is equipped with a floor runner that can be attached to the floor in different ways. You can screw them, glue them or even let them into the floor, which provides accessibility in the sliding door area. The entire weight of the door leaf (maximum 440 kg) is also transferred to the floor and relieves the walls and ceiling.

## Overview:

- + For extremely large and heavy door leaves up to 440 kg
- + System with floor track
- + Weight of door leaf is transmitted directly to the floor
- + No visible screw connections
- + Glued, bolted or flushmounted floor track available